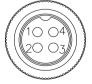

# 720P AHD Color Box Camera

# Model: R65-A10-36

Analog High resolution, 1.0Mega Pixel, 12VDC

#### Features:

#### • Metal-cased with fixed lens.

- Hardened tempered glass.
- Low power consumption.
- Wide supply range
- Heating and anti fog
- Option Mirror
- IP67 waterproof.

#### Packing List:

| Camera             | 1 |
|--------------------|---|
| manual             | 1 |
| Self-tapping screw | 2 |
| Hexagon key        | 1 |
|                    |   |

#### **Operation procedures:**

- 1. Loosen two side screws, remove the U bracket.
- 2. Fix the U bracket by the supplied self-tapping screw.
- 3. Install the camera to the U bracket
- 4. Connect the BNC to video output.
- 5. Fix all the lock screw.

#### 4 Pin din connection:





## **Dimensions:**





### **Specifications:**

| Model                    | R65-A10-36                                                         |  |
|--------------------------|--------------------------------------------------------------------|--|
| Pick up Device           | APTINA 1/4" COMS AR0141                                            |  |
| TV System                | PAL                                                                |  |
| Effective Pixel Arrey    | 1280H x 720V                                                       |  |
| Sensitivity              | 0.1 lux/F1.2                                                       |  |
| Synchronization          | Internal                                                           |  |
| Infrared Spectrum        | 850nm