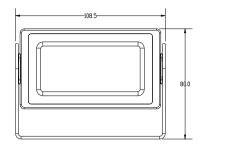

## **Dimensions:**

### **Specifications:**

| Model                    | R65-A10-36                                                         |  |
|--------------------------|--------------------------------------------------------------------|--|
| Pick up Device           | APTINA 1/4" COMS AR0141                                            |  |
| TV System                | PAL                                                                |  |
| Effective Pixel Arrey    | 1280H x 720V                                                       |  |
| Sensitivity              | 0.1 lux/F1.2                                                       |  |
| Synchronization          | Internal                                                           |  |
| Infrared Spectrum        | 850nm                                                              |  |
| S/N Ratio                | More than 50 dB(AGC Off)                                           |  |
| Auto Gain Control (AGC)  | Auto                                                               |  |
| Electronic Shutter       | Auto                                                               |  |
| Back Light Compensation  | Auto                                                               |  |
| Heating                  | The infrared LED will start heating when the temperature under 4°C |  |
| Infrared LED             | 30 Infrared LEDs with 850nm                                        |  |
| Infrared LED Range       | 30m                                                                |  |
| Video Output             | AHD 1.0Vp-P75Ω,4Pin Din                                            |  |
| Digital noise reduce     | 3DNR                                                               |  |
| OSD                      | Available                                                          |  |
| Gamma Ratio              | 0.45                                                               |  |
| Lens                     | f3.6mm megapixe fixed iris lens                                    |  |
| Pan Adjusting            | N/A                                                                |  |
| Tilt Adjusting           | 0-62 Degree                                                        |  |
| Power Supply             | 12V DC ±10%                                                        |  |
| Power Consumption        | 350mA                                                              |  |
| Dimensions (L x W x H)   | 67 x 108.5 x 80 mm                                                 |  |
| Net Weight               | 680 g                                                              |  |
| Weatherproof/Water Proof | IP67                                                               |  |
| Operating Temperature    | -25 ~ +55 ° C                                                      |  |