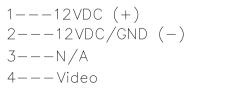

## **Dimensions:**

### **Specifications:**

| Model                    | R65-A10-36                                                         |  |
|--------------------------|--------------------------------------------------------------------|--|
| Pick up Device           | APTINA 1/4" COMS AR0141                                            |  |
| TV System                | PAL                                                                |  |
| Effective Pixel Arrey    | 1280H x 720V                                                       |  |
| Sensitivity              | 0.1 lux/F1.2                                                       |  |
| Synchronization          | Internal                                                           |  |
| Infrared Spectrum        | 850nm                                                              |  |
| S/N Ratio                | More than 50 dB(AGC Off)                                           |  |
| Auto Gain Control (AGC)  | Auto                                                               |  |
| Electronic Shutter       | Auto                                                               |  |
| Back Light Compensation  | Auto                                                               |  |
| Heating                  | The infrared LED will start heating when the temperature under 4°C |  |
| Infrared LED             | 30 Infrared LEDs with 850nm                                        |  |
| Infrared LED Range       | 30m                                                                |  |
| Video Output             | AHD 1.0Vp-P75Ω,4Pin Din                                            |  |
| Digital noise reduce     | 3DNR                                                               |  |
| OSD                      | Available                                                          |  |
| Gamma Ratio              | 0.45                                                               |  |
| Lens                     | f3.6mm megapixe fixed iris lens                                    |  |
| Pan Adjusting            | N/A                                                                |  |
| Tilt Adjusting           | 0-62 Degree                                                        |  |
| Power Supply             | 12V DC ±10%                                                        |  |
| Power Consumption        | 350mA                                                              |  |
| Dimensions (L x W x H)   | 67 x 108.5 x 80 mm                                                 |  |
| Net Weight               | 680 g                                                              |  |
| Weatherproof/Water Proof | IP67                                                               |  |
| Operating Temperature    | -25 ~ +55 ° C                                                      |  |