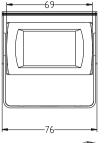

## **Cable Connection:**

**Dimensions:** 

#### Specifications:

| Model                    | R61-A10-36-R              |
|--------------------------|---------------------------|
| Pick up Device           | 1/4" CMOS                 |
| TV System                | PAL/NTSC(OPTIONAL)        |
| Effective Pixel          | 1280Hx720V                |
| Sensitivity              | 0 lux (LED On)            |
| Scanning System          | progressive scan RGB CMOS |
| Synchronization          | Internal                  |
| Infrared Spectrum        | 850nm or 940nm            |
| S/N Ratio                | More than 50dB(AGC Off)   |
| Noise Redution           | 3D                        |
| Auto Gain Control (AGC)  | Auto                      |
| Electronic Shutter       | Auto                      |
| Back Light Compensation  | Auto                      |
| Infrared LED             | 18                        |
| Infrared LED Range       | 10m                       |
| Video Output             | AHD 1 Vp-p, P 75Ω         |
| Gamma Ratio              | 0.45                      |
| Lens                     | f3.6mm Megapixel          |
| Pan Adjusting            | N/A                       |
| Tilt Adjusting           | 0-62 Degree               |
| Power Supply             | 12V DC ±10%               |
| Power Consumption        | 180mA                     |
| Dimensions (L x W x H)   | 69 x 76 x 78 mm           |
| Net Weight               | 285g                      |
| Weatherproof/Water Proof | IP67                      |
| Operating Temperature    | -20°C to +65°C            |