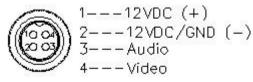

|
|---------------------|---------------------------------|
| Instruction Manual  | 1                               |
| Self Drilling Screw | 2                               |
| Mounting Plug       | 2                               |
| Hex-key             | 1                               |
| Optional Lens       | selectable from f2.5mm to f12mm |

#### **Operation procedures:**

- 1. Loosen the lock screws on the sun shield, remove the mounting bracket to the suitable position.
- 2. Attach the mounting bracket to the wall or ceiling, wherever you want to install the camera. Locate a wall stud or ceiling joint and secure the base by the supplied mounting screws.
- 3. Connect the 4 ways male din jack to the female jack on the cable.
- 4. Fix the lock screw.

## **Cable Connection:**



**Dimensions:** 









#### Specifications:

| Model                    | R61-A10-36-R              |
|--------------------------|---------------------------|
| Pick up Device           | 1/4" CMOS                 |
| TV System                | PAL/NTSC(OPTIONAL)        |
| Effective Pixel          | 1280Hx720V                |
| Sensitivity              | 0 lux (LED On)            |
| Scanning System          | progressive scan RGB CMOS |
| Synchronization          | Internal                  |
| Infrared Spectrum        | 850nm or 940nm            |
| S/N Ratio                | More than 50dB(AGC Off)   |
| Noise Redution           | 3D                        |
| Auto Gain Control (AGC)  | Auto                      |
| Electronic Shutter       | Auto                      |
| Back Li