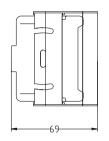

## **Cable Connection:**

**Dimensions:** 

#### Specifications:

| Model                    | R61-A10-36-R              |
|--------------------------|---------------------------|
| Pick up Device           | 1/4" CMOS                 |
| TV System                | PAL/NTSC(OPTIONAL)        |
| Effective Pixel          | 1280Hx720V                |
| Sensitivity              | 0 lux (LED On)            |
| Scanning System          | progressive scan RGB CMOS |
| Synchronization          | Internal                  |
| Infrared Spectrum        | 850nm or 940nm            |
| S/N Ratio                | More than 50dB(AGC Off)   |
| Noise Redution           | 3D                        |
| Auto Gain Control (AGC)  | Auto                      |
| Electronic Shutter       | Auto                      |
| Back Light Compensation  | Auto                      |
| Infrared LED             | 18                        |
| Infrared LED Range       | 10m                       |
| Video Output             | AHD 1 Vp-p, P 75Ω         |
| Gamma Ratio              | 0.45                      |
| Lens                     | f3.6mm Megapixel          |
| Pan Adjusting            | N/A                       |
| Tilt Adjusting           | 0-62 Degree               |
| Power Supply             | 12V DC ±10%               |
| Power Consumption        | 180mA                     |
| Dimensions (L x W x H)   | 69 x 76 x 78 mm           |
| Net Weight               | 285g                      |
| Weatherproof/Water Proof | IP67                      |
| Operating Temperature    | -20°C to +65°C            |