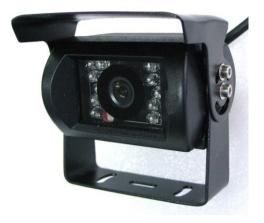

# 720P AHD Mobile Box Camera

### Features:

- Metal-cased mobile box with fixed lens.
- Available in black finish.
- Low power consumption.
- Easy installation on ceiling or wall, surface or flush mount.
- Audio Output
- IP67 waterproof.