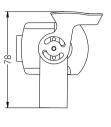

## **Cable Connection:**

**Dimensions:** 

#### Specifications:

| Model                    | R61-A10-36-R              |
|--------------------------|---------------------------|
| Pick up Device           | 1/4" CMOS                 |
| TV System                | PAL/NTSC(OPTIONAL)        |
| Effective Pixel          | 1280Hx720V                |
| Sensitivity              | 0 lux (LED On)            |
| Scanning System          | progressive scan RGB CMOS |
| Synchronization          | Internal                  |
| Infrared Spectrum        | 850nm or 940nm            |
| S/N Ratio                | More than 50dB(AGC Off)   |
| Noise Redution           | 3D                        |
| Auto Gain Control (AGC)  | Auto                      |
| Electronic Shutter       | Auto                      |
| Back Light Compensation  | Auto                      |
| Infrared LED             | 18                        |
| Infrared LED Range       | 10m                       |
| Video Output             | AHD 1 Vp-p, P 75Ω         |
| Gamma Ratio              | 0.45                      |
| Lens                     | f3.6mm Megapixel          |
| Pan Adjusting            | N/A                       |
| Tilt Adjusting           | 0-62 Degree               |
| Power Supply             | 12V DC ±10%               |
| Power Consumption        | 180mA                     |
| Dimensions (L x W x H)   | 69 x 76 x 78 mm           |
| Net Weight               | 285g                      |
| Weatherproof/Water Proof | IP67                      |
| Operating Temperature    | -20°C to +65°C            |