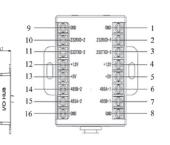

#### **Dimension and Definition**

## 1. GND

- 2. Connect peripherals 232 TXD
- 3. Connect peripherals 232 RXD
- 4. DC +12V
- 5. DC +5V
- 6. Connect peripherals 485A
- 7. Connect peripherals 485B
- 8. GND

#### 9. GND

- 10. Connect peripherals 232 TXD
- 11. Connect peripherals 232 RXD
- 12. DC +12V
- 13. DC +5V
- 14. Connect peripherals 485B
- 15. Connect peripherals 485A
- 16. GND