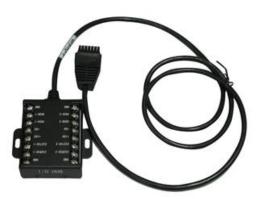

# ViPRO RS232 485 Connection Box

**RS232/485 Connection Box** integrate the interface of RS-232, RS-485 and so on, to realize the serial communication between the external device and Mobile Digital Video Record (MVR300 series).

# Two RS-232 interfaces, to connect the automobile station reporter or the other external devices, etc.

- Two RS-485 interfaces, can be use to connect the PTZ or the other external devices, etc.
- Simple wiring

**Key Features** 

- Overall aesthetic
- Easy maintenance

| Product series      | RS232/485 wiring box    |
|---------------------|-------------------------|
| Series Interface    | Two RS-232, Two RS- 485 |
| Power Output        | 12/2A, 5V/1A            |
| Working Temperature | -30°C~70°C              |
| Storage Temperature | -40°C~85°C              |
| Relative Humidity   | ≥95%                    |
| Cable Length        | 1000mm                  |
| Weight              | 225g                    |
| Dimension           | 69mm*71mm*21mm          |
| Applied models      | MVR 300 series          |