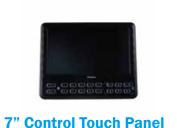

# **Accessory**

- 7 inches touch screen display
- Support MDVR diagnosis and operation
- Built-in speakers
- Built-in RFID module to sign in/out
- Resolution at 800x480
- Aspect ratio: 16:9
- Station announcement (manually and automatically)
- Visual angle: 70/70/50/70 (L/R/U/D)