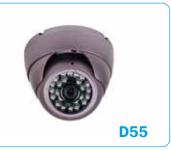

#### **Mini Metal Dome Camera**

- Metal dome housing with fixed lens
- IP66 Waterproof and Vandal-proof
- 1/3" Color SONY SuperHAD II CCD Sensor
- TV lines: 600/700
- IR distance: 15meter (24 LEDs)
- On ceiling or wall, surface or flush mount
- High image quality, low light performance
- Temperature: -20°C~65°C