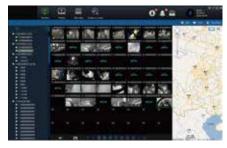

### **VMS 2.0 I Remote Fleet Management**

VMS2.0 is the all-in-one Central Management Software platform comprised of real-time remote preview, multiple vehicle monitoring, playback analysis of server and local video, evidence management, automatic download, data management, alarm center and etc. The user-friendly Graphical Interface, powerful event archiving and analysis design not only increases the work efficiency but also helps the management to make important decision in light of emergency in different scenarios.

- ☑ 3G/4G network live view and remote management
- ☑ Realtime GPS locating tracking and route playback
- ☑ Multi-channel display and playback mode
- ☑ Clear display of vehicle, GPS, alarm, log info
- ✓ Intelligent vehicle group management
- ☑ Two-way audio, event filtering
- ✓ Video file backup, edit and playback remotely
- ☑ Auto download video files via WIFI network
- ☑ Evidence report: log file and meta-data analysis
- ☑ Different user level and task management
- ☑ IE Browser support

**Remote Monitoring** 

**Analysis and Playback** 

**Intelligent Search** 

**Fleet Management** 