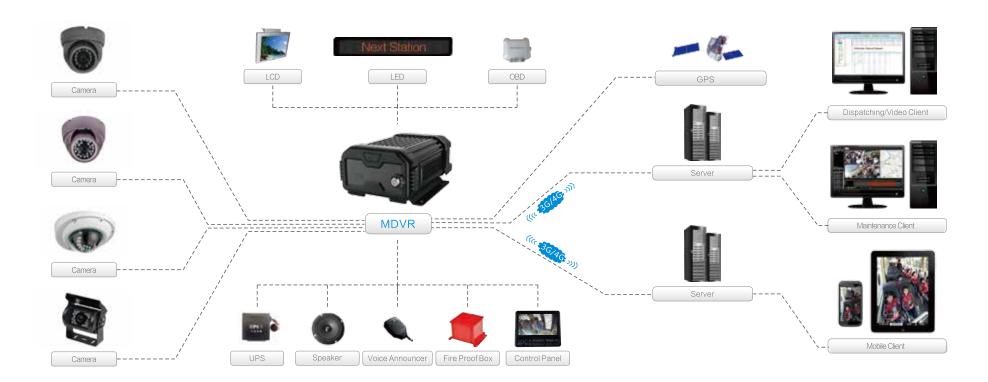

# **Vertical Market**

ViPRO provisions a suite of professional and ruggedized Mobile DVR, Vehicle Cameras and Rear View Camera Systems specially designed for harsh mobile environment, such as school bus, public passenger transport, rail solution, fleet monitoring, cash-in-transit vehicles and etc. The powerful CMS (Central Monitoring Software) is ideal for remote fleet management which allows instant location tracking, real-time alarm alert or video footage backup and analysis over 3G/4G, cellular or WiFi network.

### **VMS 2.0 I Remote Fleet Management**

VMS2.0 is the all-in-one Central Management Software platform comprised of real-time remote preview, multiple vehicle monitoring, playback analysis of server and local video, evidence management, automatic download, data management, alarm center and etc. The user-friendly Graphical Interface, powerful event archiving and analysis design not only increases the work efficiency but also helps the management to make important decision in light of emergency in different scenarios.