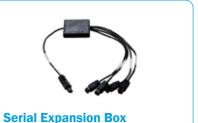

Expand the function of Mobile DVR and integrate more peripherals.

- 1x RS232 input (connect with MDVR)
- 2x RS232 output (connect external device)
- 2x RS485 output (connect external device)
- Wire length: 40cm
- Temperature: -30°C~75°C