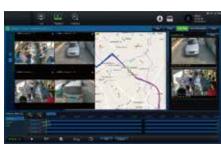

### **VMS 2.0 I Remote Fleet Management**

VMS2.0 is the all-in-one Central Management Software platform comprised of real-time remote preview, multiple vehicle monitoring, playback analysis of server and local video, evidence management, automatic download, data management, alarm center and etc. The user-friendly Graphical Interface, powerful event archiving and analysis design not only increases the work efficiency but also helps the management to make important decision in light of emergency in different scenarios.

- ☑ 3G/4G network live view and remote management
- ☑ Realtime GPS locating tracking and route playback
- ☑ Multi-channel display and playback mode
- ☑ Clear display of vehicle, GPS, alarm, log info
- ✓ Intelligent vehicle group management
- ☑ Two-way audio, event filtering
- ✓ Video file backup, edit and playback remotely
- ☑ Auto download video files via WIFI network
- ☑ Evidence report: log file and meta-data analysis
- ☑ Different user level and task management
- ☑ IE Browser support

**Remote Monitoring** 

**Analysis and Playback** 

**Intelligent Search** 

**Fleet Management** 