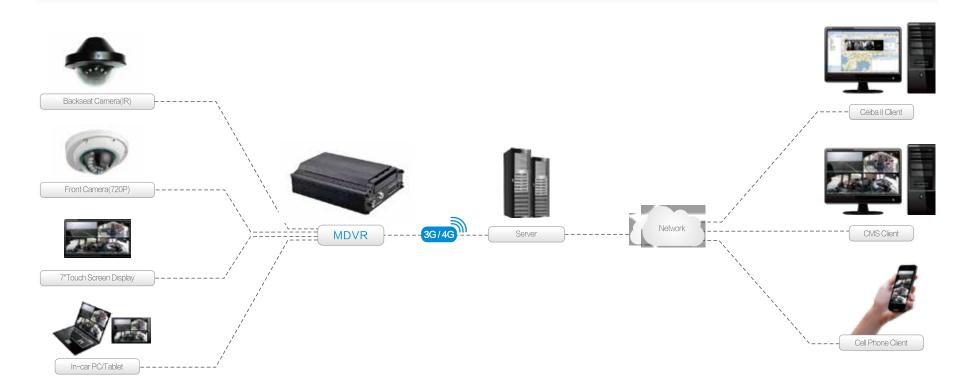

# **Vertical Market**

ViPRO provisions a suite of professional and ruggedized Mobile DVR, Vehicle Cameras and Rear View Camera Systems specially designed for harsh mobile environment, such as school bus, public passenger transport, rail solution, fleet monitoring, cash-in-transit vehicles and etc. The powerful CMS (Central Monitoring Software) is ideal for remote fleet management which allows instant location tracking, real-time alarm alert or video footage backup and analysis over 3G/4G, cellular or WiFi network.