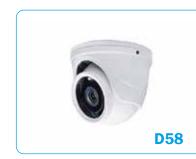

#### **Mini Metal Dome Camera**

- Metal-cased IP67 weatherproof
- For wall and in-ceiling mount
- 1/3" Color SONY Super HAD II CCD Sensor
- TV lines: 600/700
- IR distance: 10meter (10 LEDs)
- 3-Axis camera adjustment
- Auto shutter control (1:100,000sec)
- Temperature: -20°C~70°C