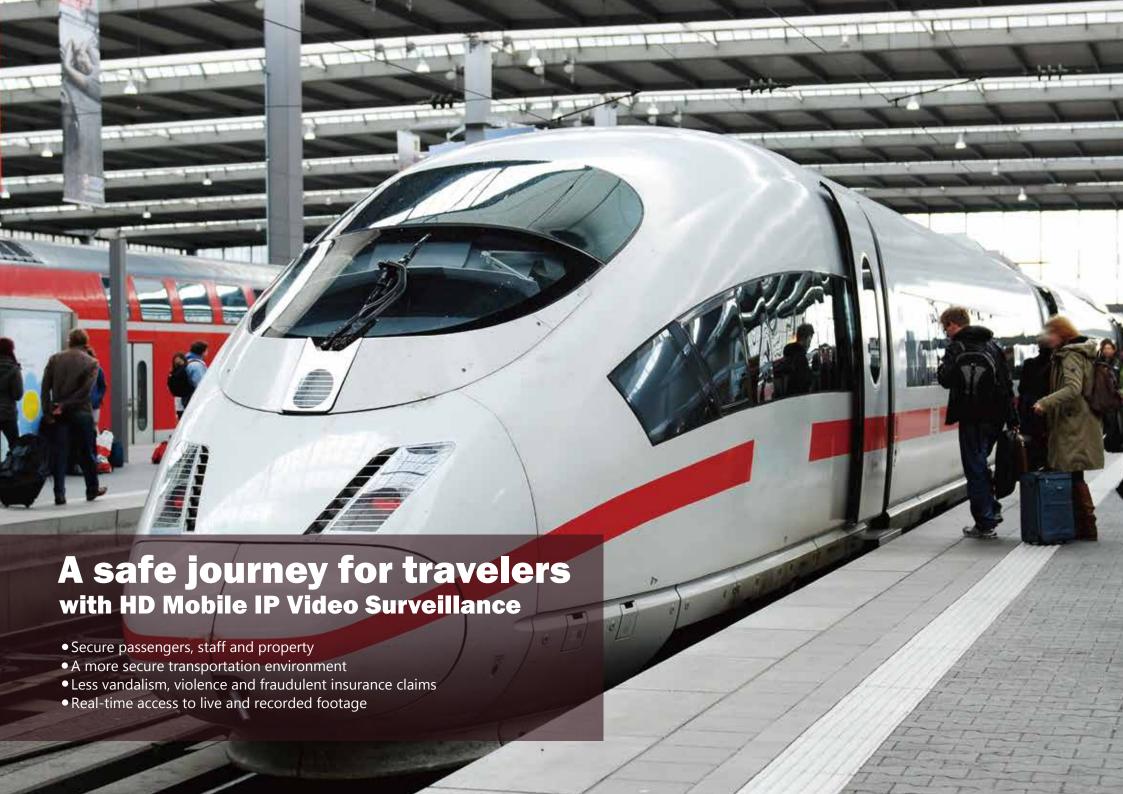

# **Vertical Market**

ViPRO provisions a suite of professional and ruggedized Mobile DVR, Vehicle Cameras and Rear View Camera Systems specially designed for harsh mobile environment, such as school bus, public passenger transport, rail solution, fleet monitoring, cash-in-transit vehicles and etc. The powerful CMS (Central Monitoring Software) is ideal for remote fleet management which allows instant location tracking, real-time alarm alert or video footage backup and analysis over 3G/4G, cellular or WiFi network.

**Public bus monitoring** 

**Logistics solution** 

**Fleet monitoring** 

**Public transport** 

**Rail Security** 

**Cash-in-Transit** 