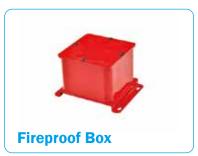

**Fireproof Box** is specially designed for anti-fire and anti-explosion to protect the video files in the last minutes of the accidents.

- Resistance to high temperature, protect SD card for 20min in 500°C
- Waterproof, dustproof, explosion-proof
- USB interface realizes external mirror recording easily