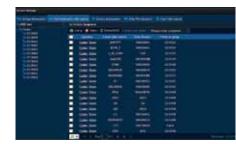

### **VMS 2.0 I Remote Fleet Management**

VMS2.0 is the all-in-one Central Management Software platform comprised of real-time remote preview, multiple vehicle monitoring, playback analysis of server and local video, evidence management, automatic download, data management, alarm center and etc. The user-friendly Graphical Interface, powerful event archiving and analysis design not only increases the work efficiency but also helps the management to make important decision in light of emergency in different scenarios.

- ☑ 3G/4G network live view and remote management
- ☑ Realtime GPS locating tracking and route playback
- ☑ Multi-channel display and playback mode
- ☑ Clear display of vehicle, GPS, alarm, log info
- ✓ Intelligent vehicle group management
- ☑ Two-way audio, event filtering
- ✓ Video file backup, edit and playback remotely
- ☑ Auto download video files via WIFI network
- ☑ Evidence report: log file and meta-data analysis
- ☑ Different user level and task management
- ☑ IE Browser support

**Remote Monitoring** 

**Analysis and Playback** 

**Intelligent Search** 

**Fleet Management** 