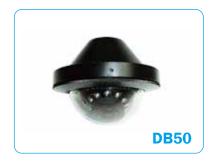

#### **Waterproof Mini Metal Dome Camera**

- Metal-cased IP67 weatherproof
- 1/3" Color SONY CCD Sensor
- TV lines: 600
- IR distance: 8meter (10 LEDs)
- Anti-vibration, vandal resistant
- On ceiling or wall, surface or flush mount
- Temperature: -10°C~50°C