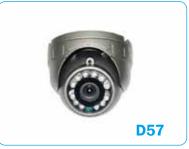

#### **Waterproof Metal Dome Camera**

- IP67 Waterproof and Vandal-proof
- Wide viewing angle (120°)
- 1/3" Color SONY CCD Sensor
- TV lines: 600/700
- IR distance: 10meter (12 LEDs)
- Dual glass in anti-relection design
- Low power consumption
- Temperature: -25°C~55°C