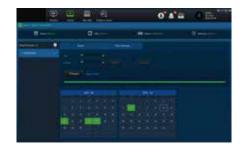

### **VMS 2.0 I Remote Fleet Management**

VMS2.0 is the all-in-one Central Management Software platform comprised of real-time remote preview, multiple vehicle monitoring, playback analysis of server and local video, evidence management, automatic download, data management, alarm center and etc. The user-friendly Graphical Interface, powerful event archiving and analysis design not only increases the work efficiency but also helps the management to make important decision in light of emergency in different scenarios.

- ☑ 3G/4G network live view and remote management
- ☑ Realtime GPS locating tracking and route playback
- ☑ Multi-channel display and playback mode
- ☑ Clear display of vehicle, GPS, alarm, log info
- ✓ Intelligent vehicle group management
- ☑ Two-way audio, event filtering
- ✓ Video file backup, edit and playback remotely
- ☑ Auto download video files via WIFI network
- ☑ Evidence report: log file and meta-data analysis
- ☑ Different user level and task management
- ☑ IE Browser support

**Remote Monitoring** 

**Analysis and Playback** 

**Intelligent Search** 

**Fleet Management** 