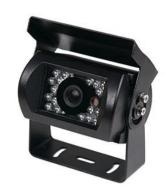

## **Key Features**

- Metal IR Day/Night Exterior Camera for Heavy Duty
- IP68 waterproof and vandal resistant
- Compact function for Shutter/Auto; BLC/Auto, AGC/Auto
- Fixed lens option: 2.8/3.6/6.0mm
- 18 Infrared LEDs, vision range 10~15 meter
- Low power consumption
- Easy installation on ceiling or wall, surface or flush mount
- Available In black finish

## Package contains

- Camera x 1
- Instruction manual x 1
- Self Drilling Screw x 2
- Mounting Plug x 2
- Hex-key x 1

**R61** is the Waterproof Metal Rear View Camera specially designed for commercial and heavy duty vehicles. The unique design allows versitile mounting options for ceiling or wall, surface or flush mount.. The metal-cased design, IP68 weatherproof, IR night vision view and low power consumption makes R61 an ideal camera for vehicle surveillance.