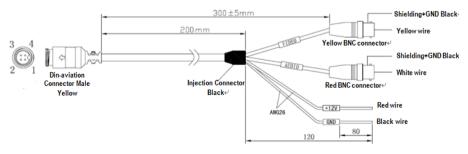

# **Dimension and Pin Definition**

## Male definition

#### The Definition for 4 PINS:

| Female       | Male                            |
|--------------|---------------------------------|
| Pin 1: +12V  | .Pin 1 red                      |
| Pin 2: GND   | . Pin 2 black shielding network |
| Pin 3: AUDIO | Pin 3 white shielding cable     |
| Pin 4: VIDEO | Pin 4 yellow shielding cable    |