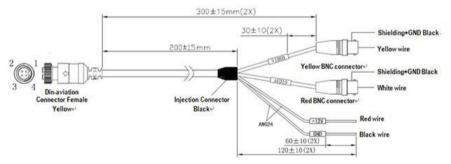

# **Dimension and Pin Definition**

#### Female definition

#### The Definition for 4 PINS:

| Female       | Male                            |
|--------------|---------------------------------|
| Pin 1: +12V  | .Pin 1 red                      |
| Pin 2: GND   | . Pin 2 black shielding network |
| Pin 3: AUDIO | Pin 3 white shielding cable     |
| Pin 4: VIDEO | Pin 4 yellow shielding cable    |