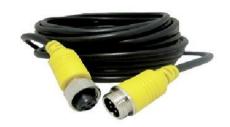

These din-aviation extension cables are used for Mobile DVR installation in the vehicle. As customers install the cameras (with din-aviation connector as well) in different location, the different length cable are required. The din aviation cables are available in different length.

## **Technical Specifications**

| Product series       | Din-Aviation extension cable                   |
|----------------------|------------------------------------------------|
| Connection           | Din-aviation                                   |
| Connector Material   | Male connector: metal                          |
|                      | Female connector: Metal and plastic            |
| Cable                | Shielding cables (4 cables inside with         |
|                      | different signal: video, audio, ground, power) |
| Cable Length(Meters) | 1.5 M, 3M, 5M, 7M, 9M, 11M, 13M, 15M           |
| Voltage Input        | +12 input                                      |
| Cable Diameter       | 6.5mm                                          |