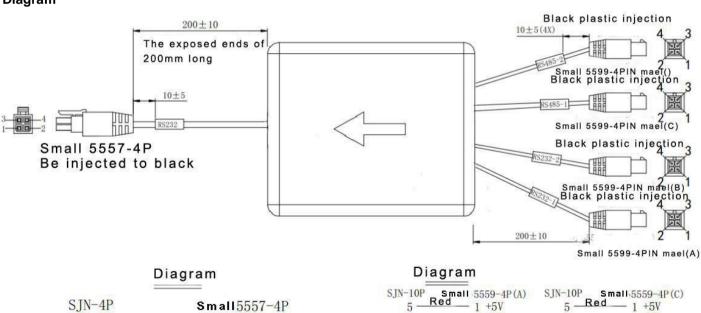

## **Technical Specifications**

| Product series      | Serial Expansion Box                  |
|---------------------|---------------------------------------|
| Interface type      | 1x RS232 input, small 5557 connector  |
|                     | (connecting with MDVR)                |
|                     | 2x RS232 output, small 5559 connector |
|                     | (connecting with external device)     |
|                     | 2x RS485 output, small 5559 connector |
|                     | (connecting with external device)     |
| Working Temperature | -30°C~ +75°C / -22°F~ +158°F          |
| Storage Temperature | -40°C~ +85°C / -40°F~ +185°F          |
| Relative Humidity   | <95%                                  |
| Cable Length        | 400mm                                 |
| Weigth              | 0.08kg                                |
| Applied models      | MVR-210, MVR-215, MVR-315, MNR-360    |

- 2 232RX-1

- 3 232TX-1

-2232RX-2

- 3 232TX-2

6 \_\_Black\_ 4 GND

SJN-10P Small 5559-4P(B) 5 Red 1 +5V

6 Black 4 GND

1 -

2 -

4.

3 ——

7 \_\_\_\_\_\_ 3 485A-1

6 \_\_Black\_ 4 GND

SJN-10P Red Small 5559-4P(D)

Black 4 GND

-2 485B-1

-2485B-2

-1 + 5V9 ------ 3 485A-2

8 -

5 -

10-

6

-1 + 5V

2 232RX

-3 232TX

-4 GND