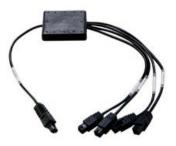

## Serial Expansion Box

Serial Expansion Box integrates the interface of RS-232 and RS485 to realize the serial communication between external device and Mobile DVR. As Mobile DVR's optional peripheral, it can expand the function of MDVR and integrate more peripherals.

## **Technical Specifications**

| Product series      | Serial Expansion Box                  |
|---------------------|---------------------------------------|
| Interface type      | 1x RS232 input, small 5557 connector  |
|                     | (connecting with MDVR)                |
|                     | 2x RS232 output, small 5559 connector |
|                     | (connecting with external device)     |
|                     | 2x RS485 output, small 5559 connector |
|                     | (connecting with external device)     |
| Working Temperature | -30°C~ +75°C / -22°F~ +158°F          |
| Storage Temperature | -40°C~ +85°C / -40°F~ +185°F          |
| Relative Humidity   | <95%                                  |
| Cable Length        | 400mm                                 |
| Weigth              | 0.08kg                                |
| Applied models      | MVR-210, MVR-215, MVR-315, MNR-360    |