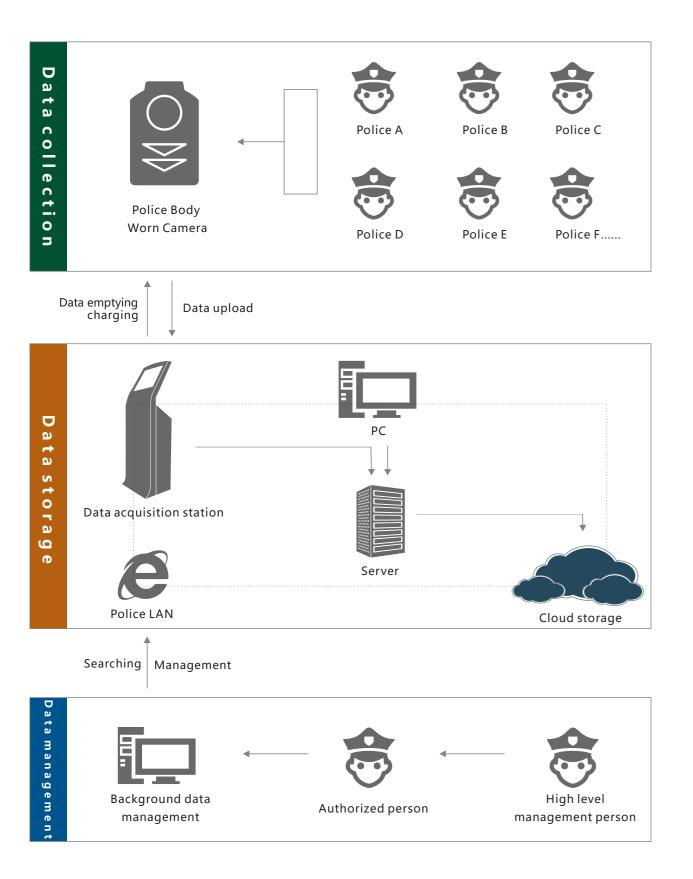

## System topology



### **Data Acquisition Station**

- Multiple devices simultaneously access
- Equipment management, and local data inquiry
- Remote data inquiry, playback and data download
- Can be mounted on any flat surface
- Auto data emptying

- Important photo issued
- Strong compatibility
- Software update
- Auto data importing
- Auto recognition



# Police cloud data Management platform





Police Cloud Management System is aimed at managing single data station.

Police Cloud Data Management Platform is aimed at managing all subordinate data stations, safer and more reliable;



#### Platform Architecture



#### **Data Management Module**

Data management/data issued/data classification/data editing/correlative case

#### **Statistical Analysis Module**

Police officer statistics/department sta