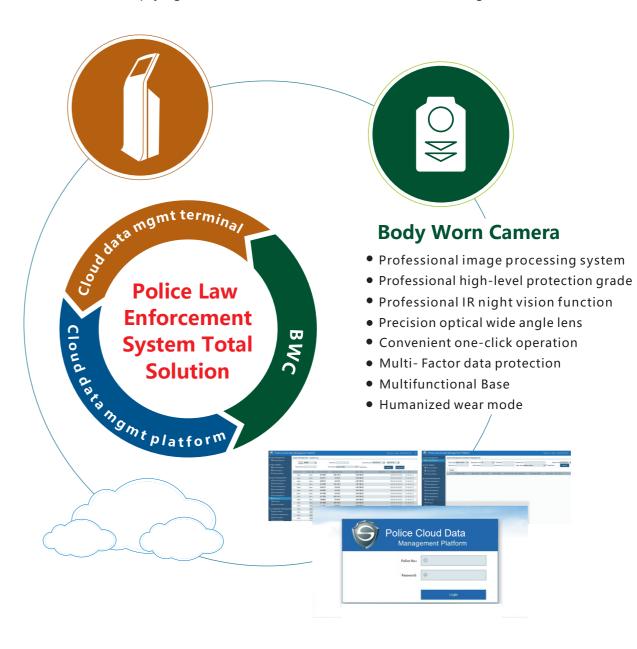

# Police cloud data Management platform

Police Cloud Management System is aimed at managing single data station.

Police Cloud Data Management Platform is aimed at managing all subordinate data stations, safer and more reliable;

#### Platform Architecture